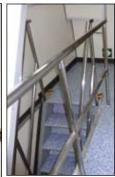

#### **PROJECT OVERVIEW**

The Fugro Explorer Offshore Drillship was in need of serious renovations to its existing decking system throughout the accommodations spaces. The existing decking system was comprised of a cement based underlayment and vinyl flooring. Due to moisture intrusion from cleaning and maintenance, the vinyl flooring was delaminating from the cement underlayment, and the underlayment was degrading severely.

PSCS was brought in to fully remove the existing decking system down to bare metal. We also were charged with providing adequate surface preparation to the steel deck to allow for proper adhesion of the new system. This project included the installation of a completely moisture-tolerant, epoxy-based decking system. The following areas were renovated: all passageways, all interior stairwells, offices, the galley, and a recreational room.

### **KEY CONSIDERATIONS**

**Safety:** In addition to being decorative and functional, the flooring product needed to be IMO approved and contain low VOCs due to its use in offshore living quarters.

**Waterproofing:** The new decking system needed to be seamless to prevent further moisture intrusion issues.