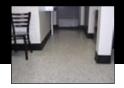

#### **PROJECT OVERVIEW**

The Fugro Explorer Offshore Drillship was in need of serious renovations to its existing decking system throughout the accommodations spaces. The existing decking system was comprised of a cement based underlayment and vinyl flooring. Due to moisture intrusion from cleaning and maintenance, the vinyl flooring was delaminating from the cement underlayment, and the underlayment was degrading severely.

PSCS was brought in to fully remove the existing decking system down to bare metal. We also were charged with providing adequate surface preparation to the steel deck to allow for proper adhesion of the new system. This project included the installation of a completely moisture-tolerant, epoxy-based decking system. The following areas were renovated: all passageways, all interior stairwells, offices, the galley, and a recreational room.