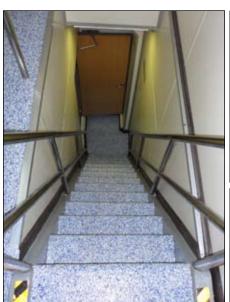

PSCS was brought in to fully remove the existing decking system down to bare metal. We also were charged with providing adequate surface preparation to the steel deck to allow for proper adhesion of the new system. This project included the installation of a completely moisture-tolerant, epoxy-based decking system. The following areas were renovated: all passageways, all interior stairwells, offices, the galley, and a recreational room.