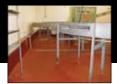

#### **PROJECT OVERVIEW**

The Fugro Explorer Offshore Drillship was in need of serious renovations to its existing decking system throughout the accommodations spaces. The existing decking system was comprised of a cement based underlayment and vinyl flooring. Due to moisture intrusion from cleaning and maintenance, the vinyl flooring was delaminating from the cement underlayment, and the underlayment was degrading severely.

PSCS was brought in to fully remove the existing decking system down to bare metal. We also were charged with providing adequate surface preparation to the steel deck to allow for proper adhesion of the new system. This project included the installation of a completely moisture-tolerant, epoxy-based decking system. The following areas were renovated: all passageways, all interior stairwells, offices, the galley, and a recreational room.