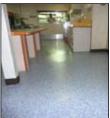

PSCS was brought in to fully remove the existing decking system down to bare metal. We also were charged with providing adequate surface preparation to the steel deck to allow for proper adhesion of the new system. This project included the installation of a completely moisture-tolerant, epoxy-based decking system. The following areas were renovated: all passageways, all interior stairwells, offices, the galley, and a recreational room.

### **KEY CONSIDERATIONS**

**Safety:** In addition to being decorative and functional, the flooring product needed to be IMO approved and contain low VOCs due to its use in offshore living quarters.

**Waterproofing:** The new decking system needed to be seamless to prevent further moisture intrusion issues.

## SYSTEM PRODUCTS

- MS 11 CZ Steel Deck Primer
- PolySpec® IMO Clad Epoxy Underlayment
- PolySpec® Flex IMO Vinyl Chip Flexible Seamless Floor
- · Rubber Cove Base