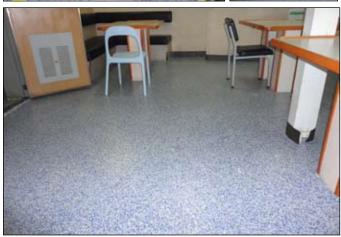

PSCS was brought in to fully remove the existing decking system down to bare metal. We also were charged with providing adequate surface preparation to the steel deck to allow for proper adhesion of the new system. This project included the installation of a completely moisture-tolerant, epoxy-based decking system. The following areas were renovated: all passageways, all interior stairwells, offices, the galley, and a recreational room.

### **KEY CONSIDERATIONS**

**Safety:** In addition to being decorative and functional, the flooring product needed to be IMO approved and contain low VOCs due to its use in offshore living quarters.

**Waterproofing:** The new decking system needed to be seamless to prevent further moisture intrusion issues.

## SYSTEM PRODUCTS

- MS 11 CZ Steel Deck Primer
- PolySpec® IMO Clad Epoxy Underlayment
- PolySpec® Flex IMO Vinyl Chip Flexible Seamless Floor
- · Rubber Cove Base