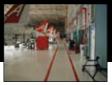

#### **PROJECT OVERVIEW**

The Fugro Explorer Offshore Drillship was in need of serious renovations to its existing decking system throughout the accommodations spaces. The existing decking system was comprised of a cement based underlayment and vinyl flooring. Due to moisture intrusion from cleaning and maintenance, the vinyl flooring was delaminating from the cement underlayment, and the underlayment was degrading severely.

PSCS was brought in to fully remove the existing decking system down to bare metal. We also were charged with providing adequate surface preparation to the steel deck to allow for proper adhesion of the new system. This project included the installation of a completely moisture-tolerant, epoxy-based decking system. The following areas were renovated: all passageways, all interior stairwells, offices, the galley, and a recreational room.