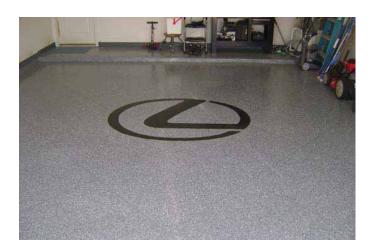

# **KEY CONSIDERATIONS**

**Aesthetics:** The Prestige collection provides a seamless decorative finish with the look of granite. A custom logo was also installed in each floor.

**Durability:** Existing concrete conditions were poor. Concrete substrate had multiple movement cracks, pits and gouges. A cementitious patching compound was used to address these problems.